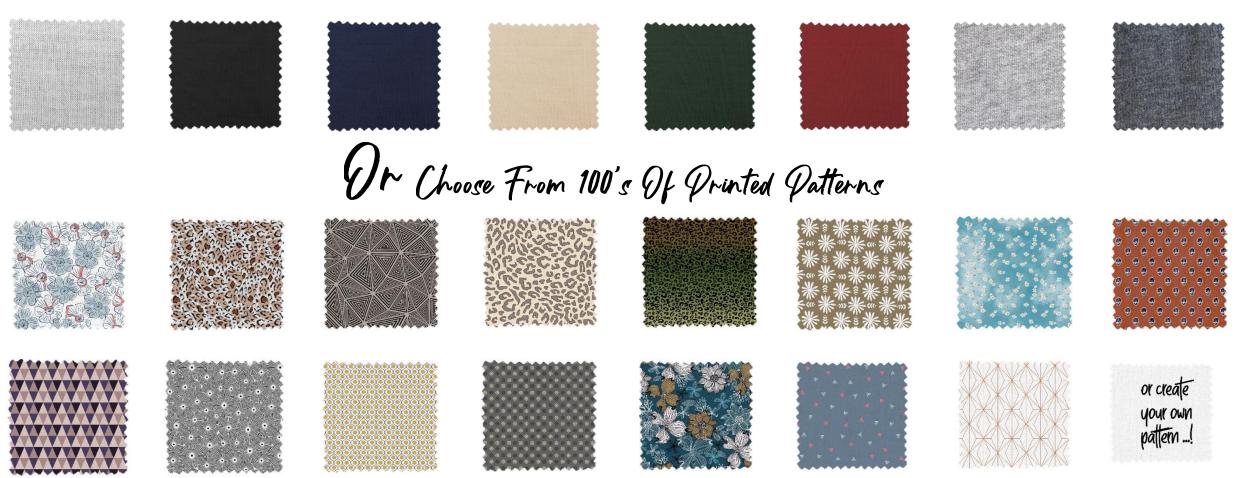

#### Available Fabrics To Chose From Single Jersey-150-180 GSM

## Make Your Masks As

Printed Solid