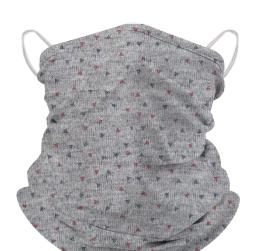

# Cotton Concepts Mask Catalogue



#### Available Fabrics To Chose From Single Jersey-150-180 GSM



#### 3 Styles of Masks to Chose From

Pattern 1-Pleated Mask



Pattern 2-Double Layered Breathable Fashion Mask



Pattern 3- Full Length Mask

## Make Your Masks As

Printed Solid

### Mix & Match













wish

Laith



# Price List

|                              | Availa       | Available Solid Fabric Mask Digit |                  |              | tal/Scre |  |
|------------------------------|--------------|-----------------------------------|------------------|--------------|----------|--|
|                              | Pleated Mask | Double Layered Mask               | Full Length Mask | Pleated Mask | Dou      |  |
|                              |              |                                   |                  |              | 9        |  |
| MOQ 1000 PCS                 |              |                                   |                  |              |          |  |
| With Antimicrobial Finish    |              |                                   |