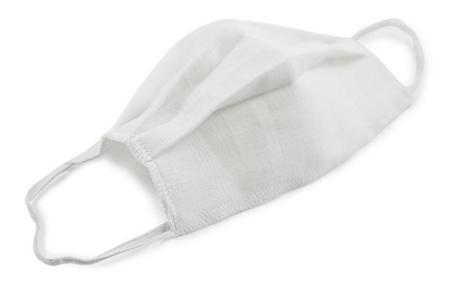

#### 3 Styles of Masks to Chose From

Pattern 1-Pleated Mask

Pattern 2-Double Layered Breathable Fashion Mask

Pattern 3- Full Length Mask