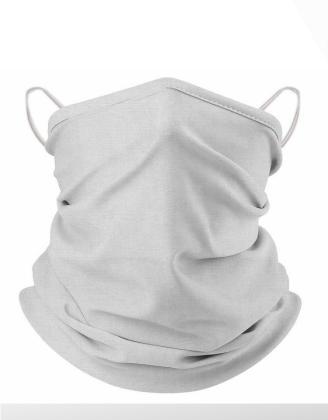

#### 3 Styles of Masks to Chose From

Pattern 1-Pleated Mask

Pattern 2-Double Layered Breathable Fashion Mask

Pattern 3- Full Length Mask